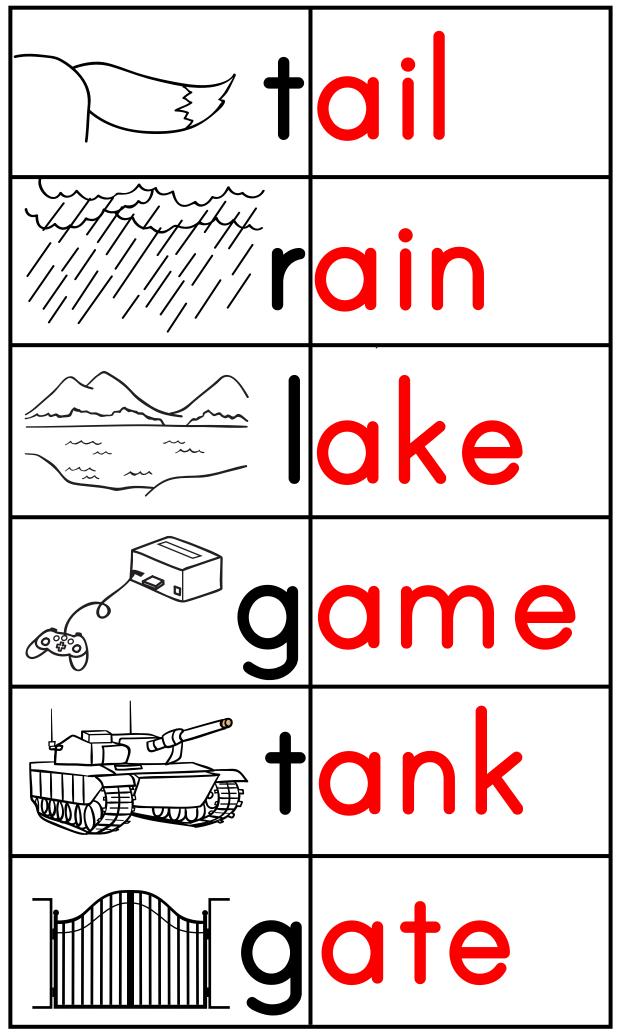

## **Phonics Puzzle: Long Vowels**

Copyright © by KIZCLUB.COM. All rights reserved.

Copyright © by KIZCLUB.COM. All rights reserved.

Copyright © by KIZCLUB.COM. All rights reserved.

Phonics Puzzle: Initial Blends & Digraphs