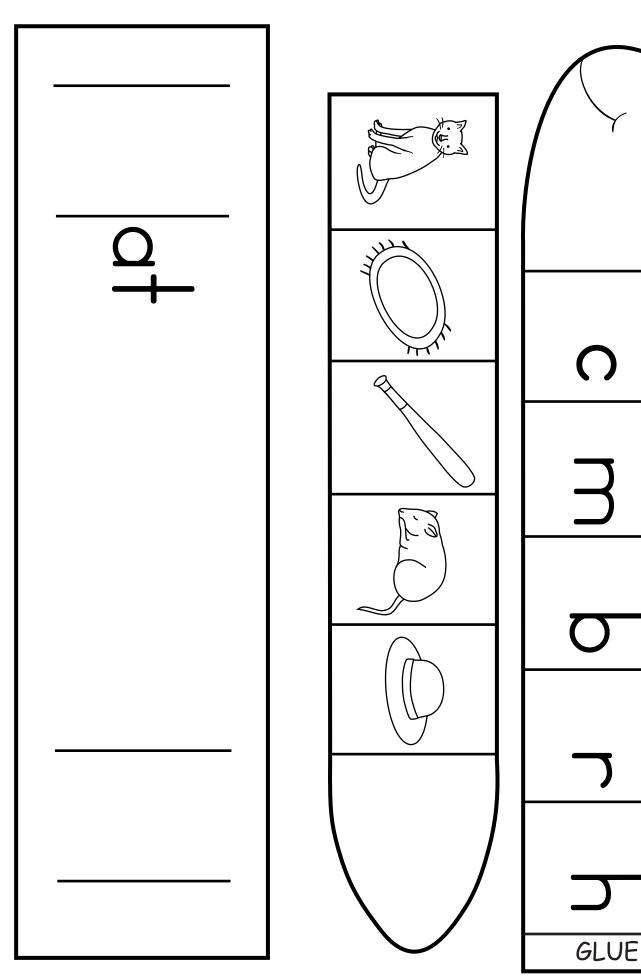

 $\label{eq:copyright} \ref{copyright} \ref{copyright$ 

Thread the worm through the slits on the card.