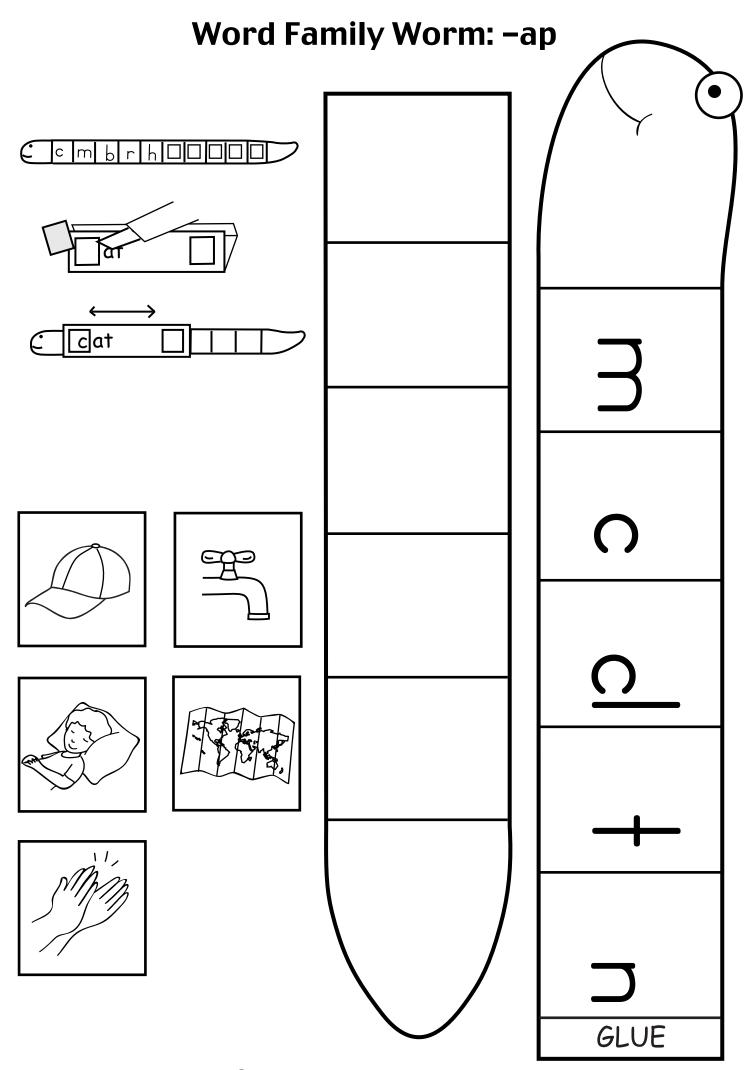

### Word Family Worm: -ap

Copyright C by KIZCLUB.COM. All rights reserved.

Thread the worm through the slits on the card.

Copyright C by KIZCLUB.COM. All rights reserved.

 $\operatorname{Copyright} \textcircled{O}$  by KIZCLUB.COM. All rights reserved.

 $\label{eq:copyright} \ref{copyright} \ref{copyright$ 

Thread the worm through the slits on the card.