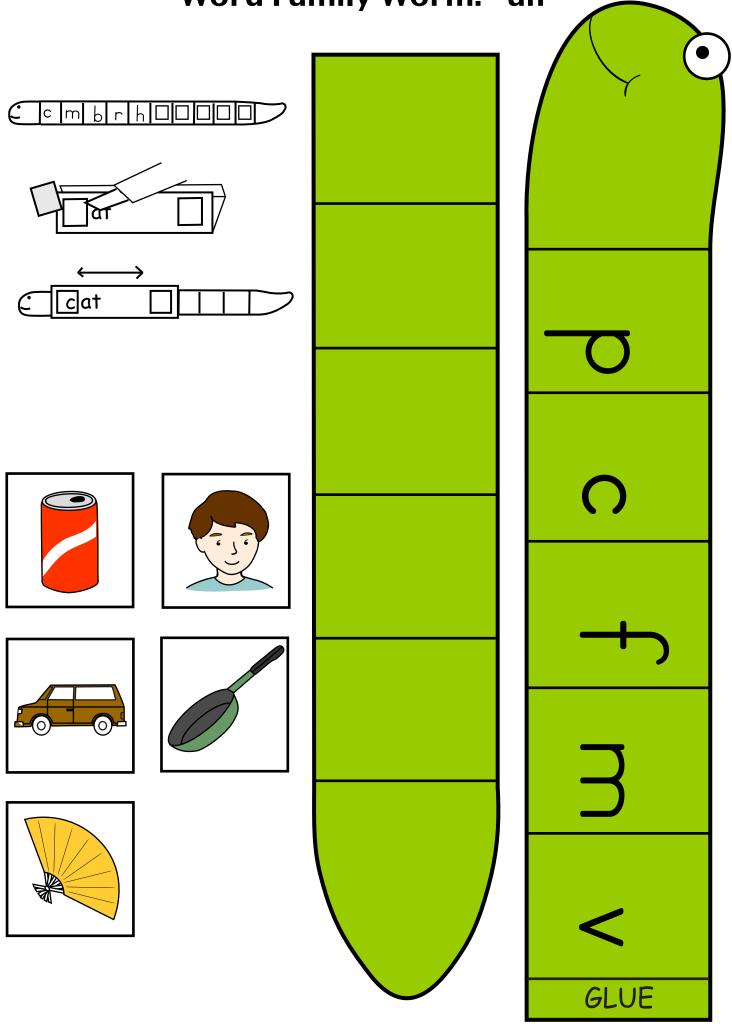

### Word Family Worm: -an

 $\operatorname{Copyright} \bigcirc$  by KIZCLUB.COM. All rights reserved.

Copyright C by KIZCLUB.COM. All rights reserved.

Thread the worm through the slits on the card.