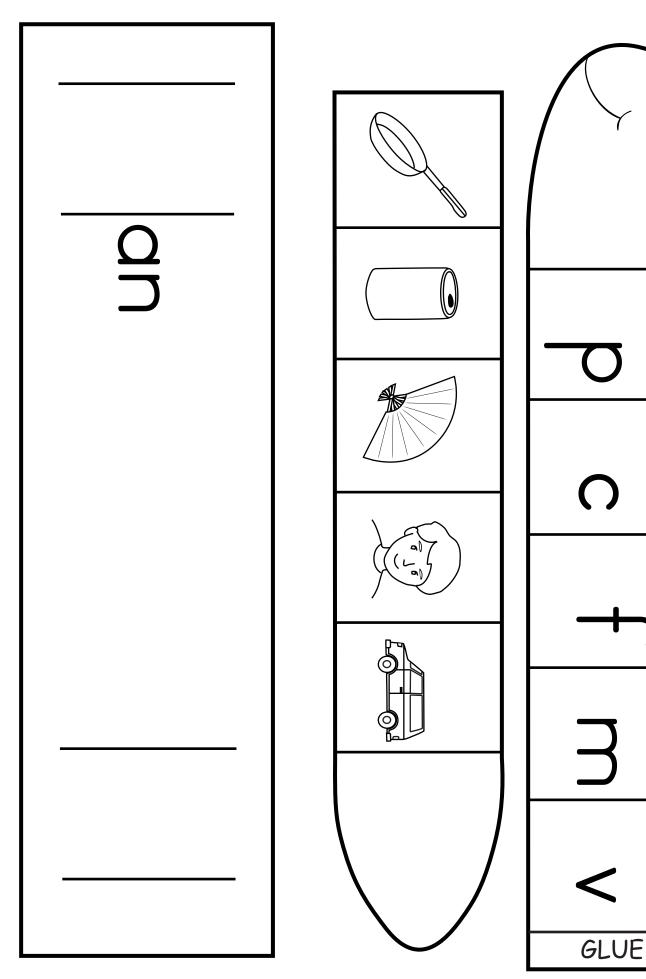

### Word Family Worm: -an

 $\operatorname{Copyright} \bigcirc$  by KIZCLUB.COM. All rights reserved.

Copyright C by KIZCLUB.COM. All rights reserved.

Thread the worm through the slits on the card.