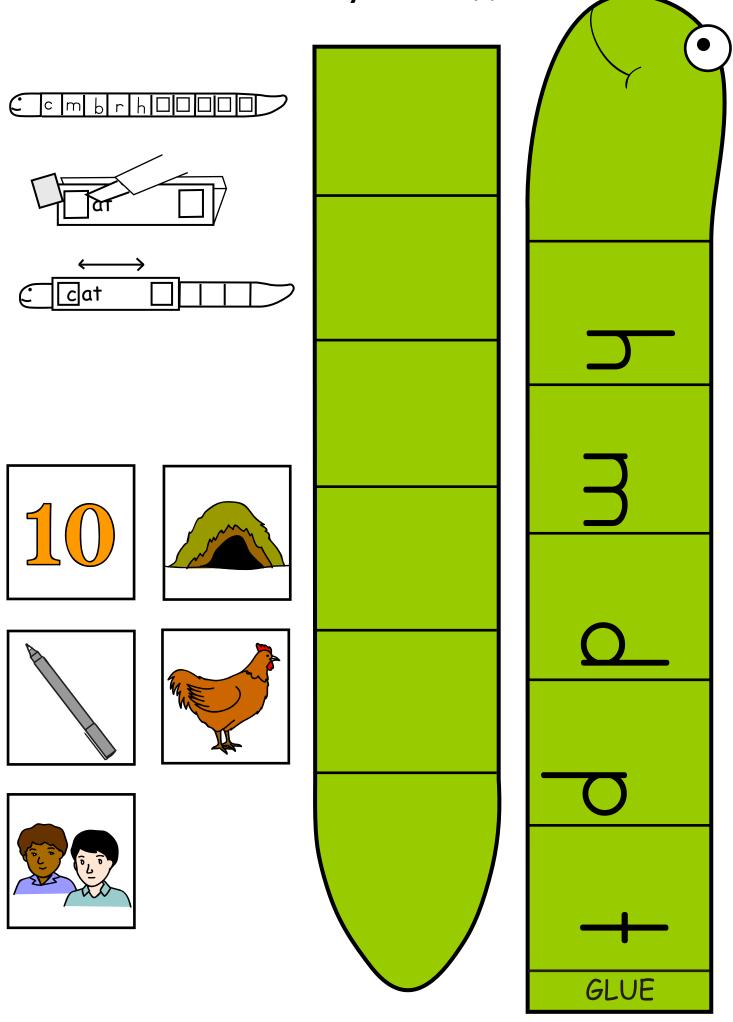

### Word Family Worm: -an

 $\operatorname{Copyright} \bigcirc$  by KIZCLUB.COM. All rights reserved.

Copyright C by KIZCLUB.COM. All rights reserved.

Thread the worm through the slits on the card.

### Word Family Worm: -ap

Copyright C by KIZCLUB.COM. All rights reserved.

Thread the worm through the slits on the card.

Copyright C by KIZCLUB.COM. All rights reserved.

 $\operatorname{Copyright} \textcircled{O}$  by KIZCLUB.COM. All rights reserved.

 $\label{eq:copyright} \ref{copyright} \ref{copyright$ 

Thread the worm through the slits on the card.