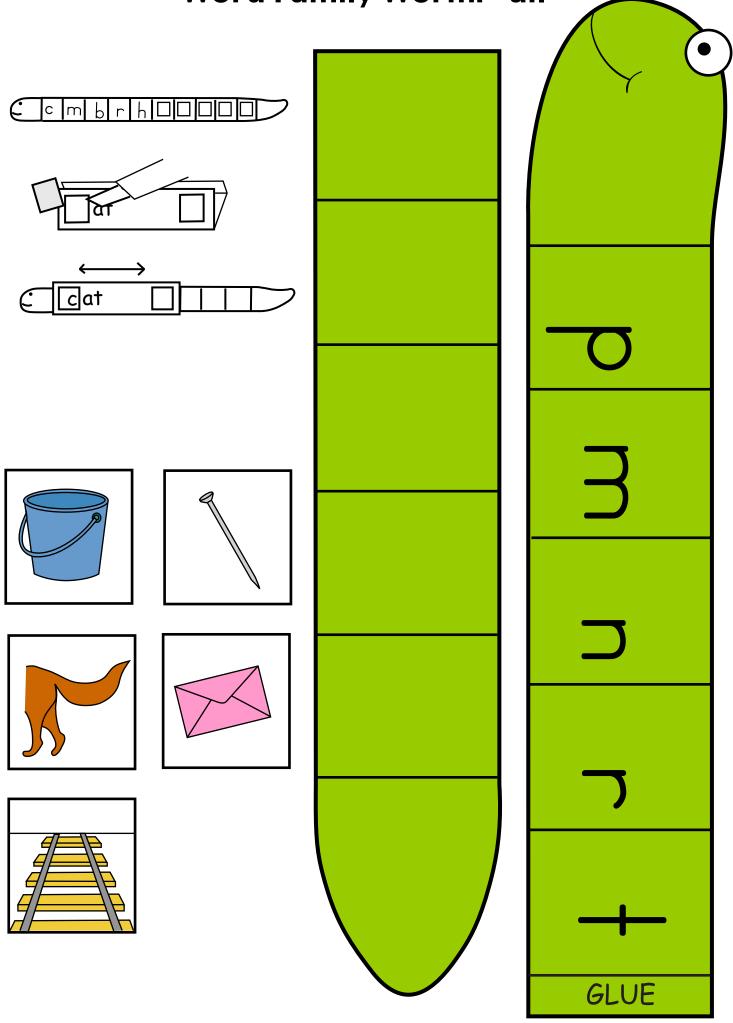

### Word Family Worm: -an

 $\operatorname{Copyright} \bigcirc$  by KIZCLUB.COM. All rights reserved.

Copyright C by KIZCLUB.COM. All rights reserved.

Thread the worm through the slits on the card.