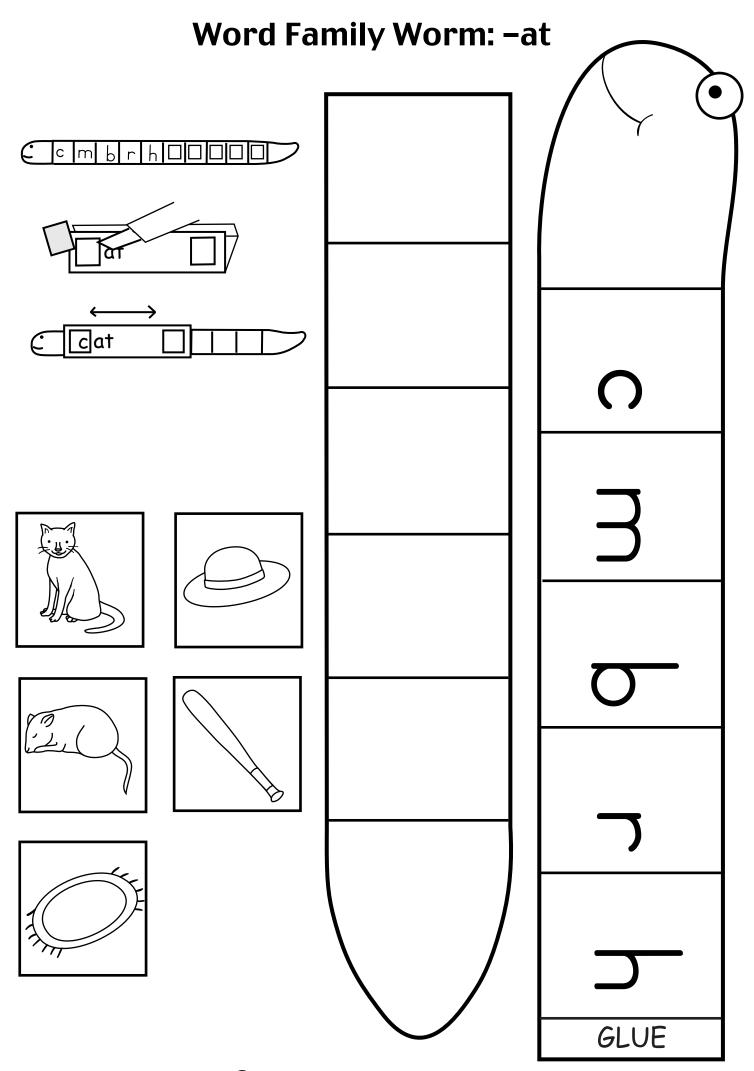

 $\label{eq:copyright} \ref{copyright} \ref{copyright$ 

Thread the worm through the slits on the card.