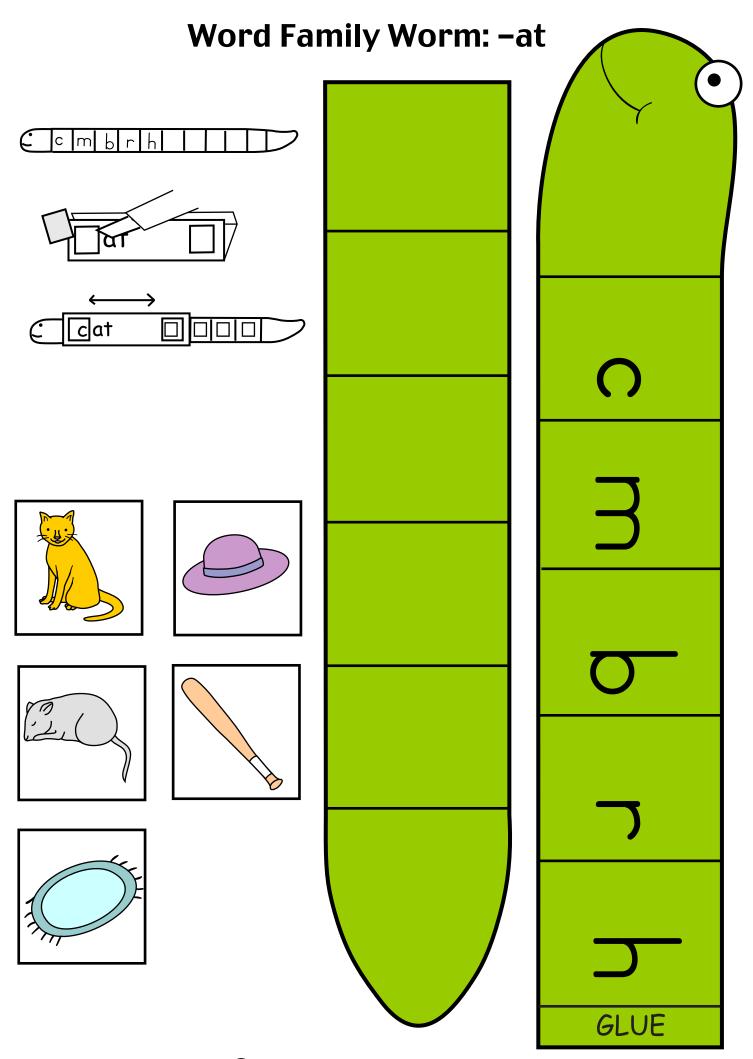

 $\label{eq:copyright} \ref{copyright} \ref{copyright$ 

Thread the worm through the slits on the card.