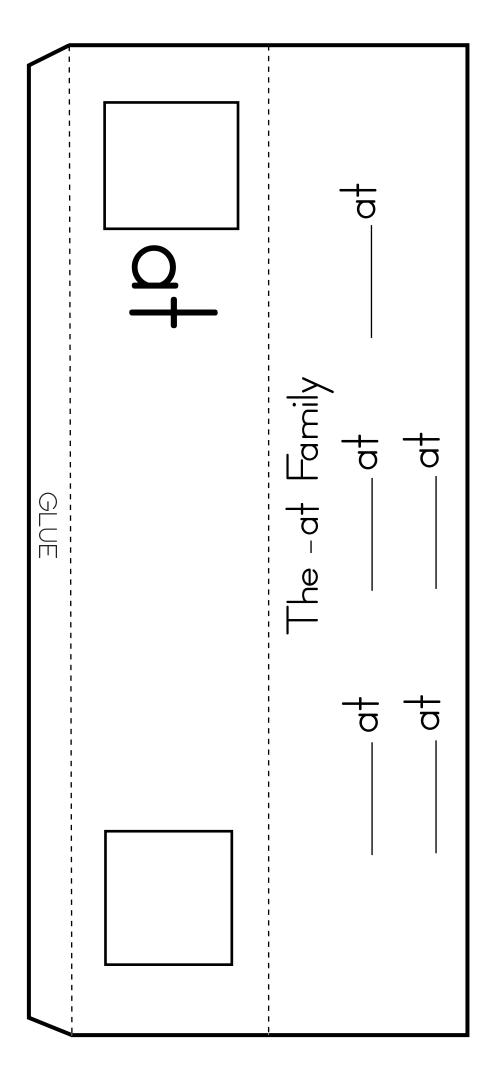

 $\label{eq:copyright} \ref{copyright} \ref{copyright$ 

Thread the worm through the slits on the card.