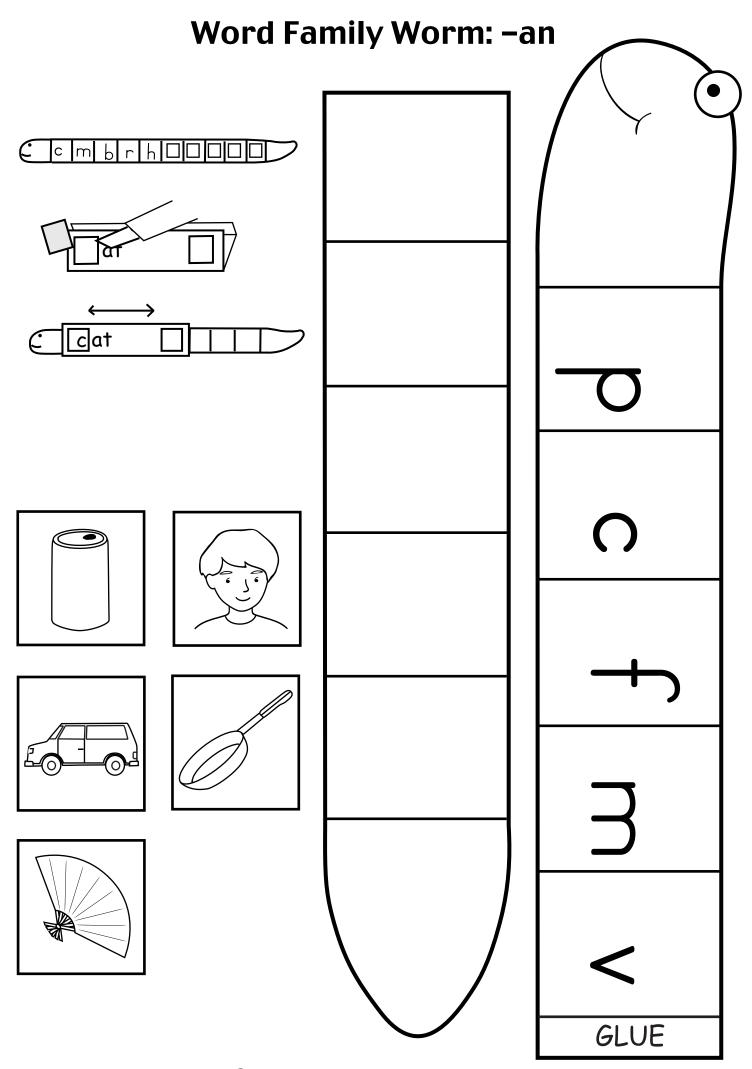

### Word Family Worm: -an

 $\operatorname{Copyright} \bigcirc$  by KIZCLUB.COM. All rights reserved.

Copyright C by KIZCLUB.COM. All rights reserved.

Thread the worm through the slits on the card.