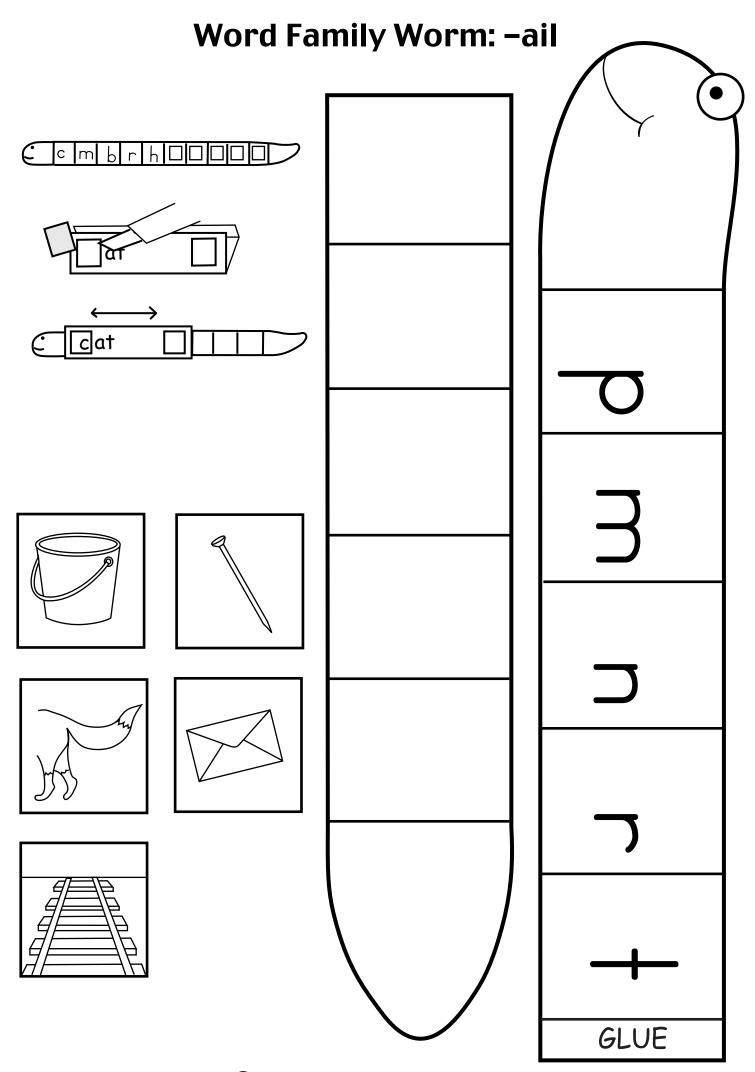

# Word Family Worm: -ail

Copyright C by KIZCLUB.COM. All rights reserved.

Copyright C by KIZCLUB.COM. All rights reserved.

Thread the worm through the slits on the card.