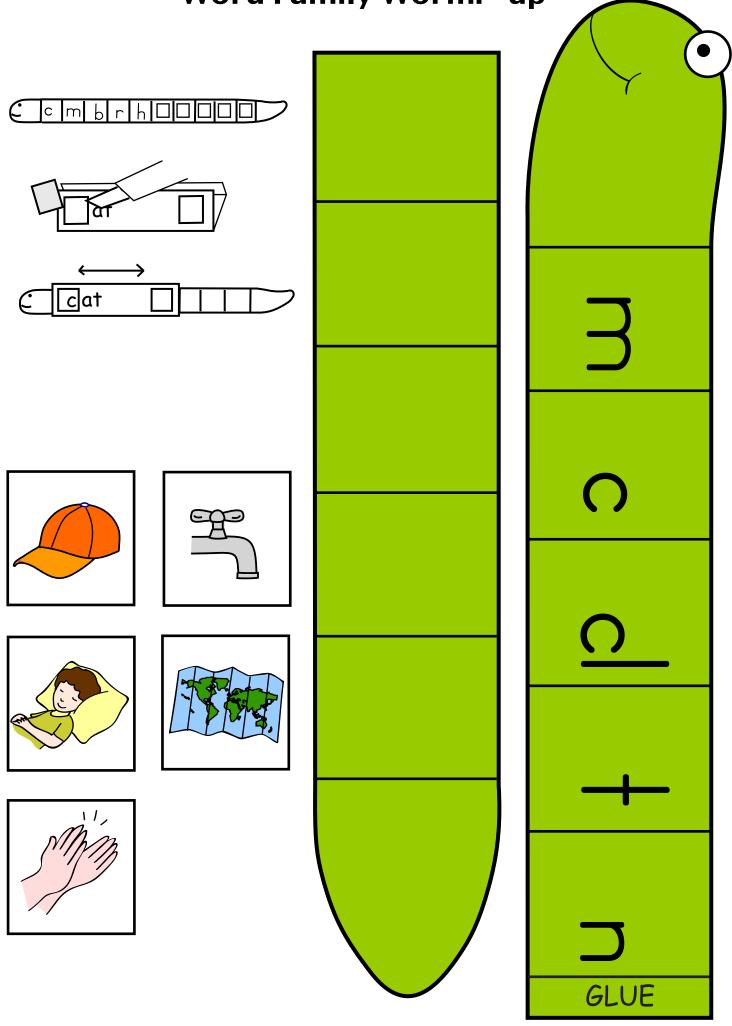

### Word Family Worm: -ap

Copyright C by KIZCLUB.COM. All rights reserved.

Thread the worm through the slits on the card.

Copyright C by KIZCLUB.COM. All rights reserved.

 $\operatorname{Copyright} \textcircled{O}$  by KIZCLUB.COM. All rights reserved.

 $\label{eq:copyright} \ref{copyright} \ref{copyright$ 

Thread the worm through the slits on the card.