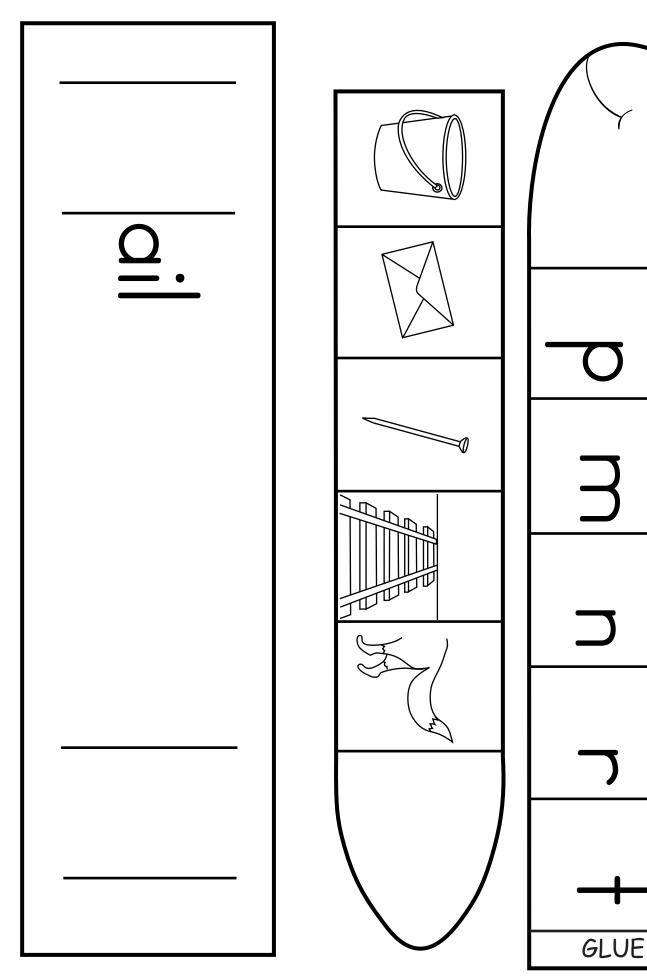

# Word Family Worm: -ail

Copyright C by KIZCLUB.COM. All rights reserved.

Copyright C by KIZCLUB.COM. All rights reserved.

Thread the worm through the slits on the card.