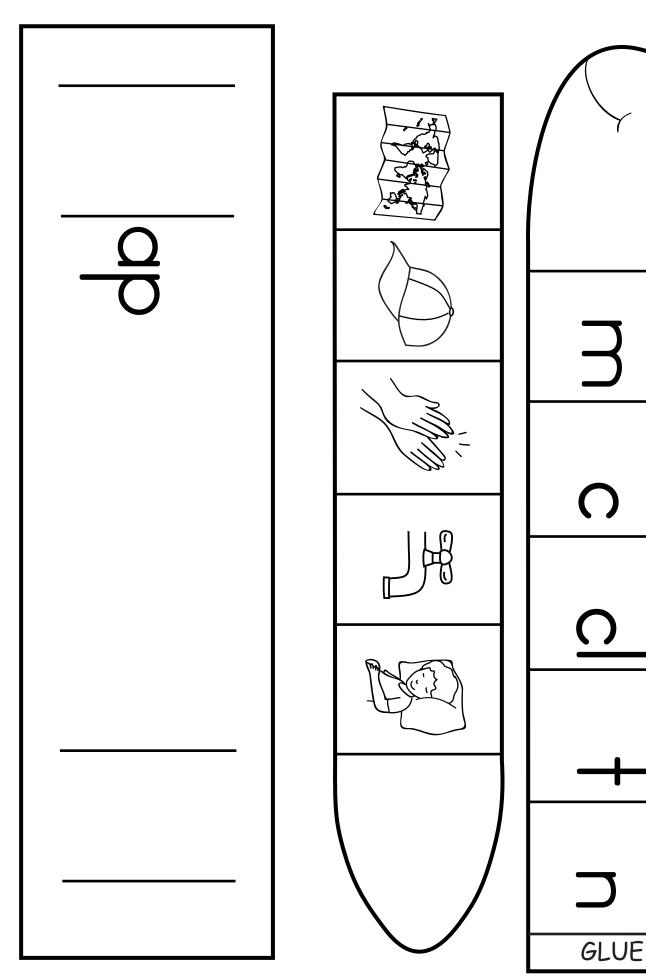

### Word Family Worm: -ap

Copyright C by KIZCLUB.COM. All rights reserved.

Thread the worm through the slits on the card.

Copyright C by KIZCLUB.COM. All rights reserved.

 $\operatorname{Copyright} \textcircled{O}$  by KIZCLUB.COM. All rights reserved.