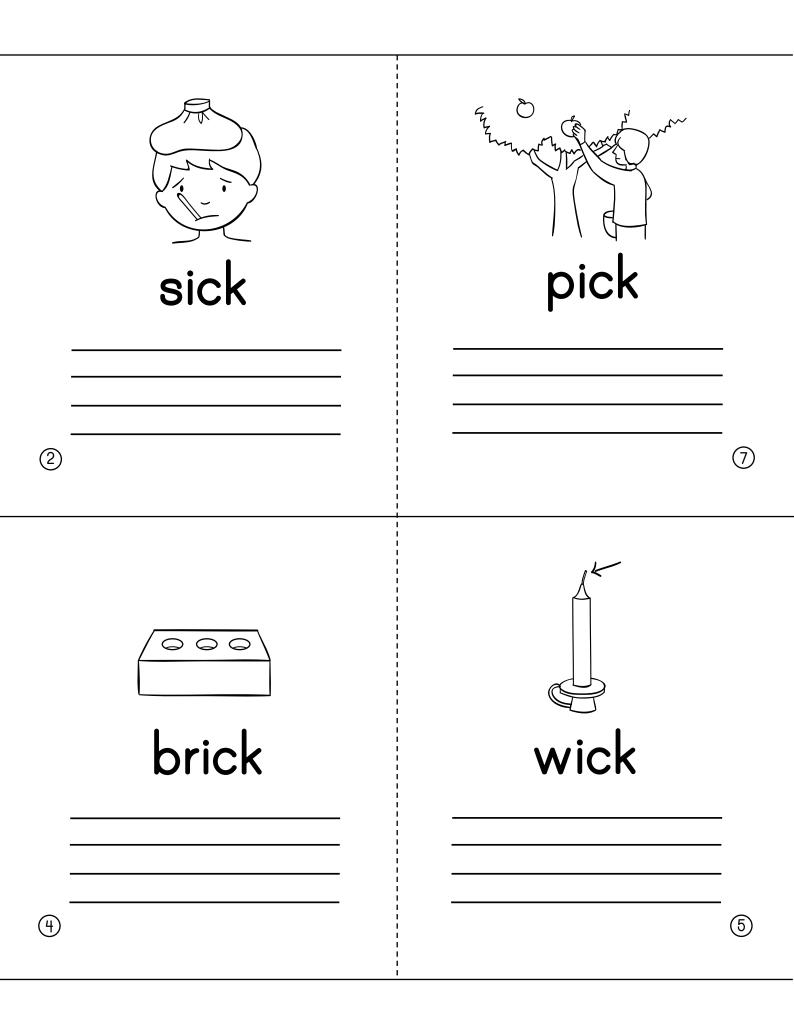

2. Cut the page in half and fold along the dotted line.

More Words Word Family trick \_\_\_\_\_ tick \_\_\_\_\_ -ick quick \_\_\_\_\_ stick \_\_\_\_\_ flick \_\_\_\_\_ by \_\_\_\_\_ Copyright <sup>©</sup> by KIZCLUB.COM. All rights reserved. 8 (1)chick lick 6 (3)