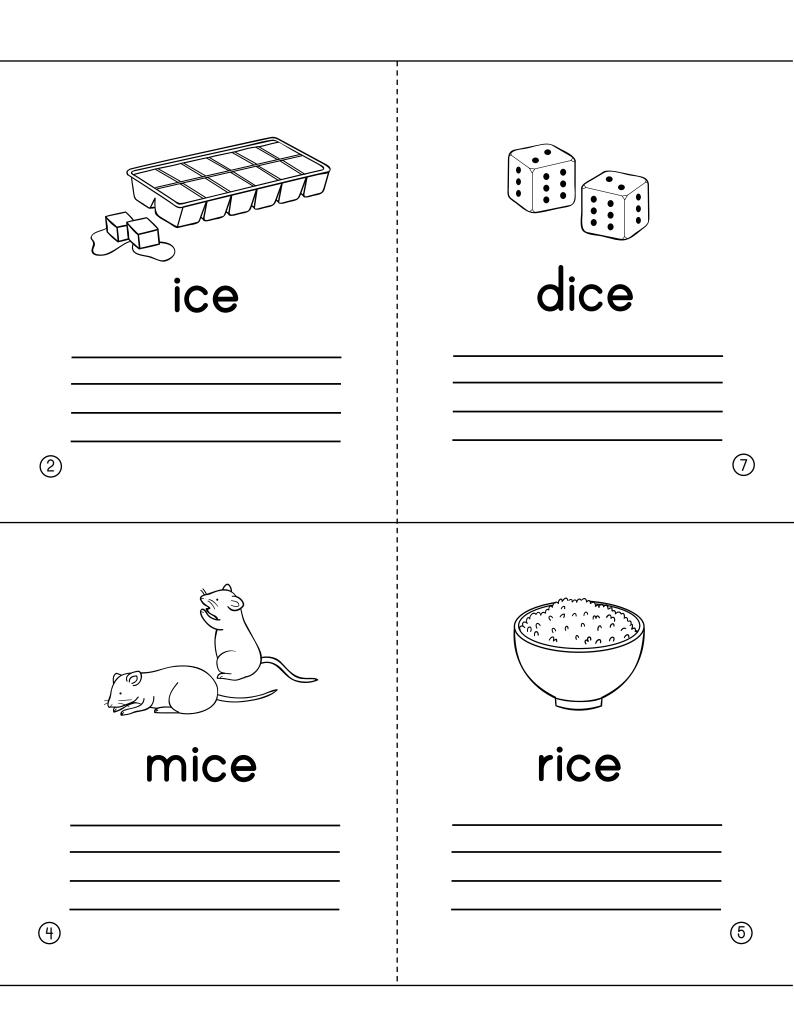

2. Cut the page in half and fold along the dotted line.

| More Words                                                  |                                                                         |
|-------------------------------------------------------------|-------------------------------------------------------------------------|
| nice                                                        | Word Family                                                             |
| spice                                                       |                                                                         |
| twice                                                       | -ice                                                                    |
| advice                                                      |                                                                         |
| vice                                                        | by                                                                      |
| Copyright <sup>©</sup> by KIZCLUB.COM. All rights reserved. | 1                                                                       |
| slice                                                       | <pre>WEEKLY SPECIALS<br/>\$ 150 b<br/>Fillow<br/>Fillow<br/>price</pre> |
|                                                             |                                                                         |
| 6                                                           | 3                                                                       |
|                                                             |                                                                         |