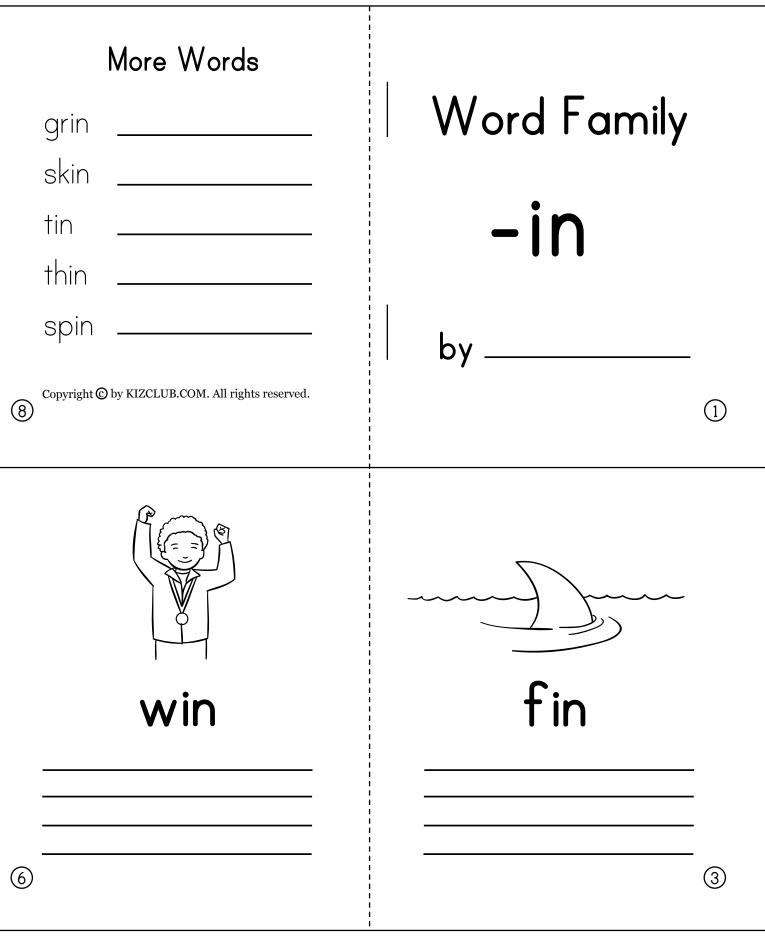

|
|                                                             |                                                                         |



2. Cut the page in half and fold along the dotted line.

More Words Word Family trick \_\_\_\_\_ tick \_\_\_\_\_ -ick quick \_\_\_\_\_ stick \_\_\_\_\_ flick \_\_\_\_\_ by \_\_\_\_\_ Copyright <sup>©</sup> by KIZCLUB.COM. All rights reserved. 8 (1)chick lick 6 (3)



2. Cut the page in half and fold along the dotted line.

More Words Word Family will \_\_\_\_\_ fill \_\_\_\_ - ill bill \_\_\_\_\_ thrill \_\_\_\_\_ chill \_\_\_\_\_ by \_\_\_\_\_ Copyright <sup>©</sup> by KIZCLUB.COM. All rights reserved. (1)8 BB mill 6 (3)



2. Cut the page in half and fold along the dotted line.





2. Cut the page in half and fold along the dotted line.

More Words Word Family clip \_\_\_\_\_ hip \_\_\_\_\_ chip \_\_\_\_\_ -Ip tip \_\_\_\_\_ dip by \_\_\_\_\_ Copyright <sup>(C)</sup> by KIZCLUB.COM. All rights reserved. 8 (1)ship lip 6 (3)



2. Cut the page in half and fold along the dotted line.

More Words Word Family hub \_\_\_\_\_ bub \_\_\_\_\_ -ub grub \_\_\_\_\_ club \_\_\_\_\_ stub \_\_\_\_\_ bv Copyright <sup>©</sup> by KIZCLUB.COM. All rights reserved. 8 (1)Ð tuh S 6 (3)



2. Cut the page in half and fold along the dotted line.

More Words Word Family luck \_\_\_\_\_ pluck \_\_\_\_\_ -uck tuck \_\_\_\_\_ yuck \_\_\_\_\_ stuck \_\_\_\_\_ by \_\_\_\_\_ Copyright **©** by KIZCLUB.COM. All rights reserved. (1)(8)  $\bigcirc$ cluck puck (6)(3)







2. Cut the page in hal