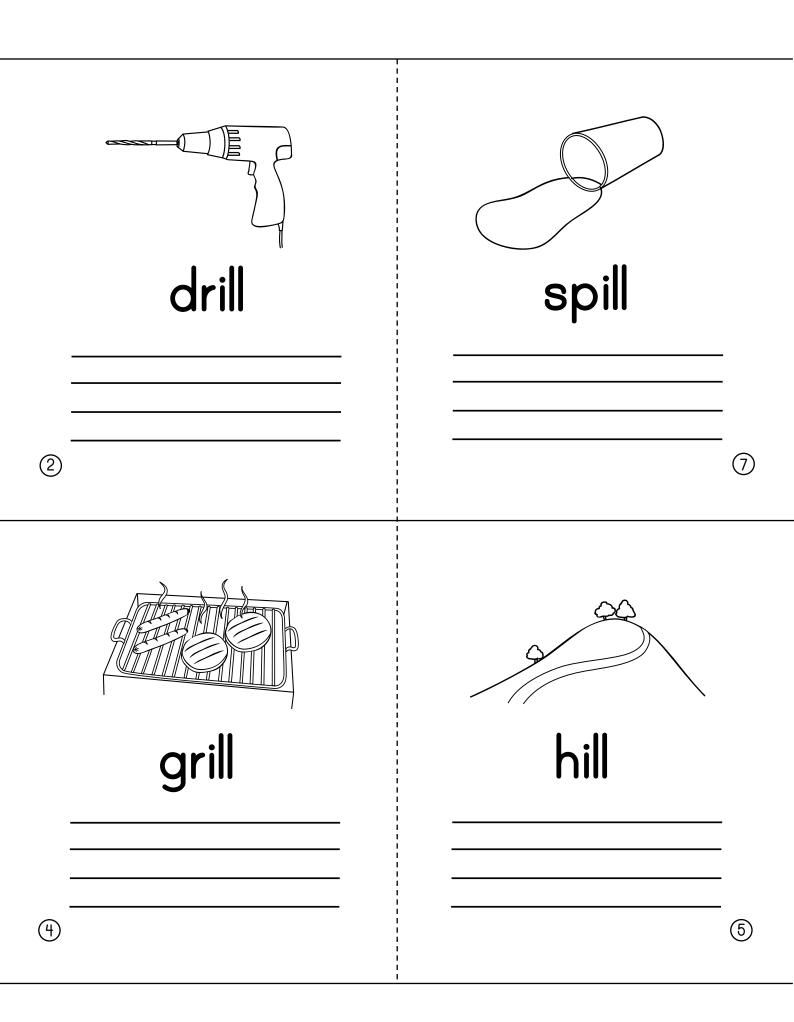

2. Cut the page in half and fold along the dotted line.

More Words Word Family will \_\_\_\_\_ fill \_\_\_\_ - ill bill \_\_\_\_\_ thrill \_\_\_\_\_ chill \_\_\_\_\_ by \_\_\_\_\_ Copyright <sup>©</sup> by KIZCLUB.COM. All rights reserved. (1)8 BB mill 6 (3)