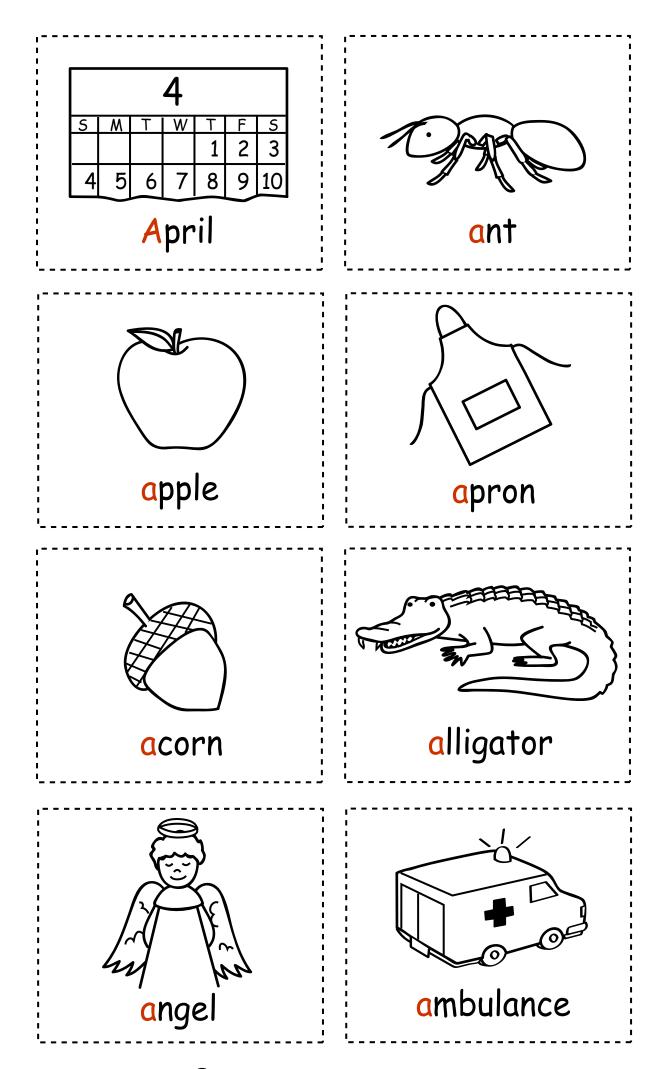

| A sound       | Cut out the pictures and sort them. |  |  |
|---------------|-------------------------------------|--|--|
| Short Vowel a |                                     |  |  |
| Long Vowel a  |                                     |  |  |