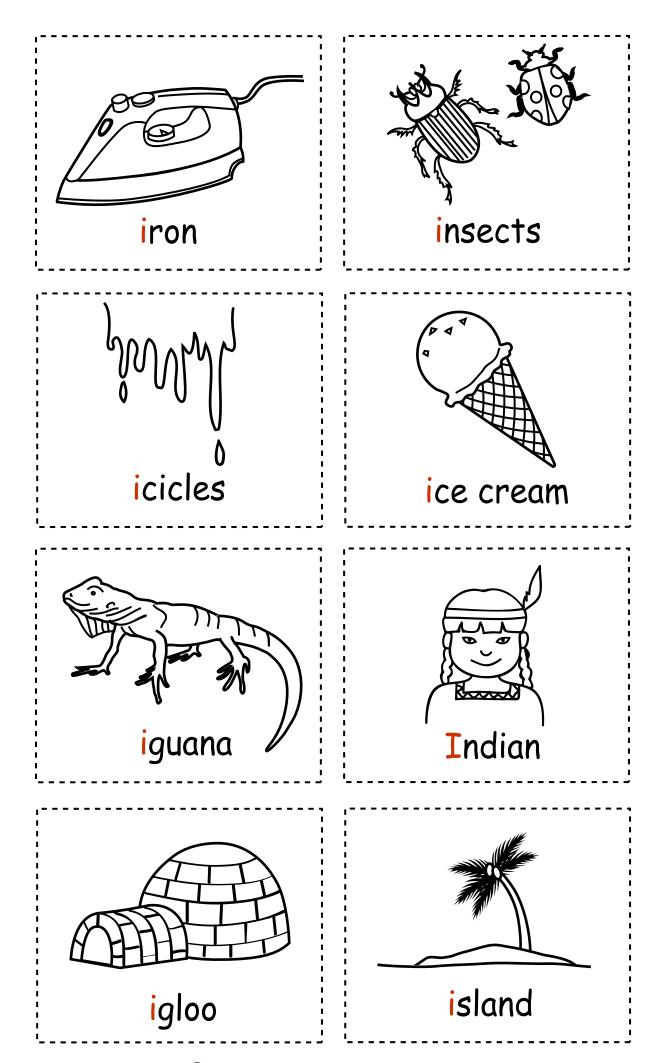

Copyright © by KIZCLUB.COM. All rights reserved.

| Isound        | Cut out the pictures and sort them. |  |  |
|---------------|-------------------------------------|--|--|
| Short Vowel I |                                     |  |  |
| Long Vowol I  |                                     |  |  |
| Long Vowel I  |                                     |  |  |
|               |                                     |  |  |