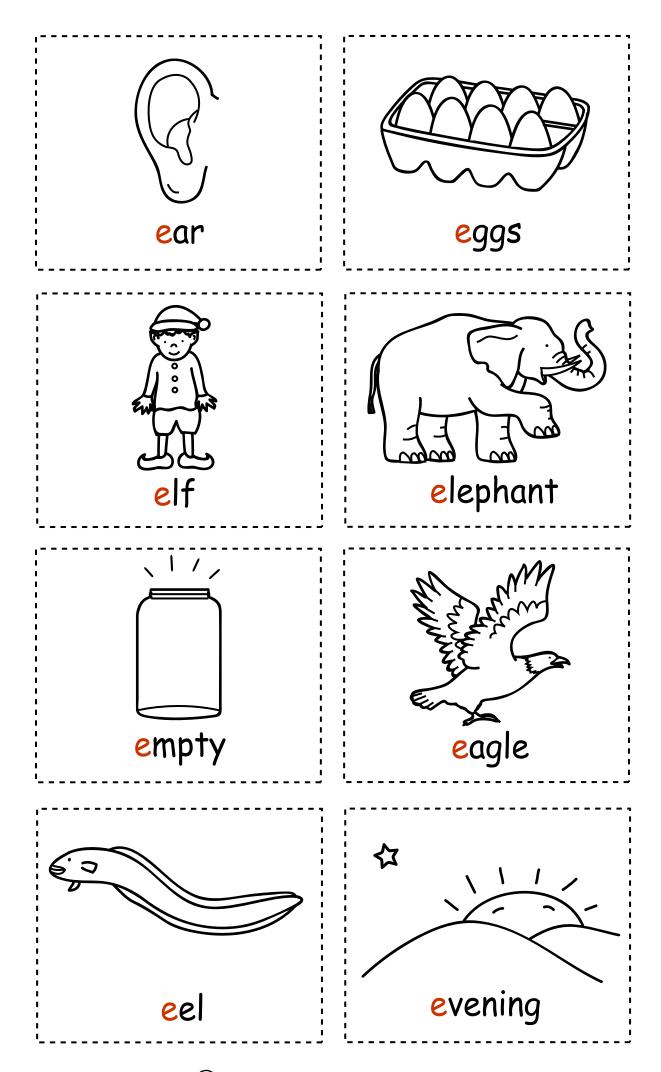

Copyright © by KIZCLUB.COM. All rights reserved.

| <b>E</b> sound | Cut out the pictures and sort them. |  |  |
|----------------|-------------------------------------|--|--|
| Short Vowel E  |                                     |  |  |
| Long Vowel E   |                                     |  |  |
|                |                                     |  |  |