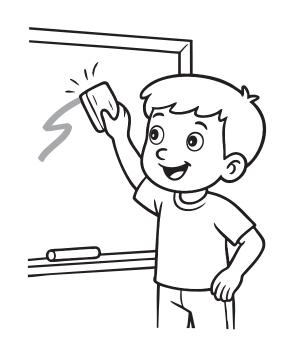

# erase

I erase the board.

# Listen & Say

Verb: Erase

Scan to listen and repeat.

## Let's Practice

- Can you erase the board?
- Erase the lines, please.
- I erase the wrong word.