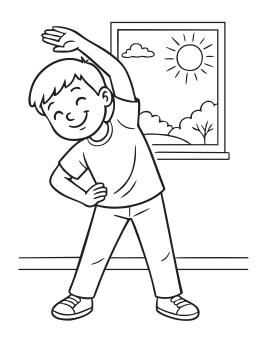

# exercise

I exercise every morning.

## Listen & Say

Verb: Exercise

Scan to listen and repeat.

### Let's Practice

- Let's exercise together!
- I like to exercise at the park.
- Do you exercise every day?